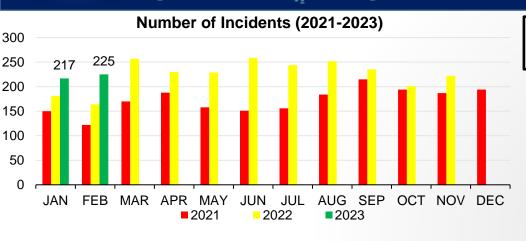

## Overview of MARSEC Incidents in IFC AOI

(Feb 2023)

| Feb 2023                                         | Total<br>2023 | Feb<br>2022 | Feb<br>2021 |    |
|--------------------------------------------------|---------------|-------------|-------------|----|
| Theft, Robbery and Piracy at Sea (TRAPS)         | 13            | 21          | 12          | 5  |
| Maritime Terrorism (MT)                          | 0             | 0           | 0           | 0  |
| Maritime Incident (MI)                           | 82            | 182         | 57          | 82 |
| Illegal, Unreported & Unregulated Fishing (IUUF) | 38            | 71          | 40          | 26 |
| Contraband Smuggling (CS)                        | 58            | 123         | 48          | 23 |
| Irregular Human Migration (IHM)                  | 26            | 41          | 20          | 8  |
| Environmental Security (ENVSEC)                  | 8             | 12          | 1           | 2  |
| Cyber Security (CYBSEC)                          | 0             | 4           | 1           | 0  |
| Others                                           | 0             | 0           | 0           | 0  |
| Total Number                                     | 225           | 454         | 179         | 64 |

In Feb 2023, IFC recorded 225 MARSEC incidents which is higher than Feb 2022

- Theft, Robbery and Piracy at Sea: 8 out of 12 incidents recorded occurred in Singapore Strait with 5 incidents occurring in the Eastern part of the Singapore Strait.
- Maritime Incidents: This month recorded a notably higher number of maritime incidents, 82, compared to Feb 2022, 57. The increase in overall incident numbers for January and February is mostly due to additional reporting from Philippines, Viet Nam and Indonesia. While this could indicate an increase in actual incidents, it is more likely to reflect increased reporting both in the region and by the IFC ILOs.
- Illegal, Unreported and Unregulated Fishing: The number of incidents, 38, is notably higher than in Feb 2021, but lower than Feb 2022. Majority of the incidents were local incidents that occurred in Malaysian waters without proper documentations.
- Contraband Smuggling: Tobacco smuggling (17) constitutes the highest number of incidents this month. The weight of fuel and tobacco smuggled in the AOI this month is the highest since at least January 2022.
- Irregular Human Migration: The number of IHM incidents increased significantly compared to January with a total of 26 incidents. Of note, the IFC recorded the lowest number of Sri Lankan Migrants transiting the region since March 2022.
- Cyber Security: There were no reported incidents for this month.