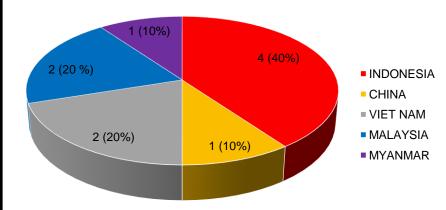

## Poaching (10 Incidents)

(Countries shown here represent the flag of the vessels involved)

- \* Total number of FVs by flag detained in Poaching incidents
- Indonesia: 4 Vet Nam: 2 Malaysia: 2 China: 1 Myanmar: 1

## Statistics:

- <u>Total:</u> 38 IUUF incidents were recorded in IFC's AOI in February 2023. This figure is notably lower than in February 2022 and higher than February 2021, whereas lower than January 2023 by 1.
- <u>Local:</u> **29 local incidents were recorded** in February 2023. This figure is lower than in January 2023 by 1.
- Majority of local incidents occurred in the waters of Malaysia and Sri Lanka with 12 incidents (41%) each, a total of 3 incidents (10%) were reported in waters of South Korea. Both Vietnam and India reported the same number of incidents; 1 (4%).
- <u>Poaching:</u> 9 poaching incidents were recorded in February 2023. This figure is the same as January 2023.
- The largest proportion of poaching were committed by Indonesian FVs with 4 incidents (40%) followed by Viet Nam and Malaysia FVs with 2 each (20%), China and Myanmar FVs with 1 each (10%).