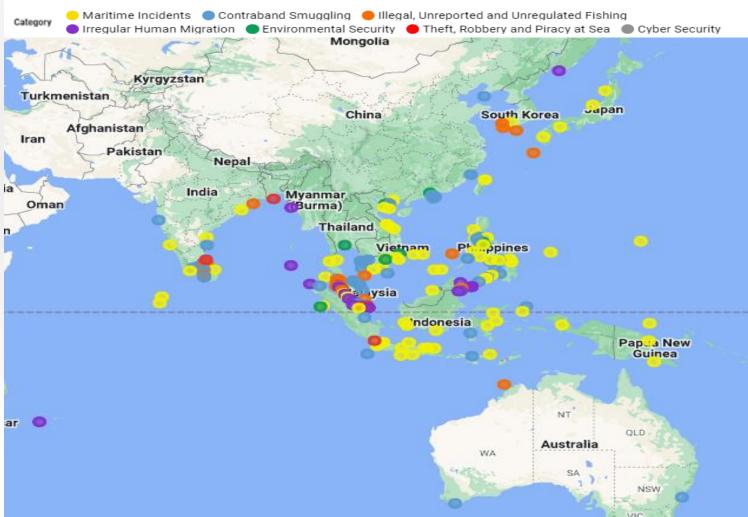

In Feb 2023, IFC recorded 225 MARSEC incidents which is higher than Feb 2022

- Theft, Robbery and Piracy at Sea: 8 out of 12 incidents recorded occurred in Singapore Strait with 5 incidents occurring in the Eastern part of the Singapore Strait.
- Maritime Incidents: This month recorded a notably higher number of maritime incidents, 82, compared to Feb 2022, 57. The increase in overall incident numbers for January and February is mostly due to additional reporting from Philippines, Viet Nam and Indonesia. While this could indicate an increase in actual incidents, it is more likely to reflect increased reporting both in the region and by the IFC ILOs.
- Illegal, Unreported and Unregulated Fishing: The number of incidents, 38, is notably higher than in Feb 2021, but lower than Feb 2022. Majority of the incidents were local incidents that occurred in Malaysian waters without proper documentations.
- Contraband Smuggling: Tobacco smuggling (17) constitutes the highest number of incidents this month. The weight of fuel and tobacco smuggled in the AOI this month is the highest since at least January 2022.
- Irregular Human Migration: The number of IHM incidents increased significantly compared to January with a total of 26 incidents. Of note, the IFC recorded the lowest number of Sri Lankan Migrants transiting the region since March 2022.
- Cyber Security: There were no reported incidents for this month.

#### Statistics:

- A total of 82 maritime incidents were reported for the month of February 2023 which is 44% higher than what was recorded in February 2022 (57) and 22% higher during the same period in Feb 2021 (67).
- The largest number of maritime incidents were sunkcapsized with 37 (45%), followed by adrift with 19 (23%) and collision- grounding with 13 (16%).
- In terms of location, the highest number of incidents occurred in the waters of the Indonesia with 21 (26%), followed by Viet Nam with 16 (20%) and Philippines with 15 (18%).
- A total of 46 individuals were reported dead or missing for the month which is lower compared the previous month (57) and in the same period in 2022 (52). 61 SAR operations were successfully conducted that led to the rescue of 1,027 individuals.

### **Comments:**

- For 35% of incidents this month the cause was reported as bad weather, and most of these were in South East Asia. This reflects the rough seas in the region due to the prevailing northeast monsoon.
- The increase in overall incident numbers for January and February is mostly due to additional reporting from Philippines, Viet Nam and Indonesia. While this could indicate an increase in actual incidents, it is more likely to reflect increased reporting both in the region and by the IFC ILOs.