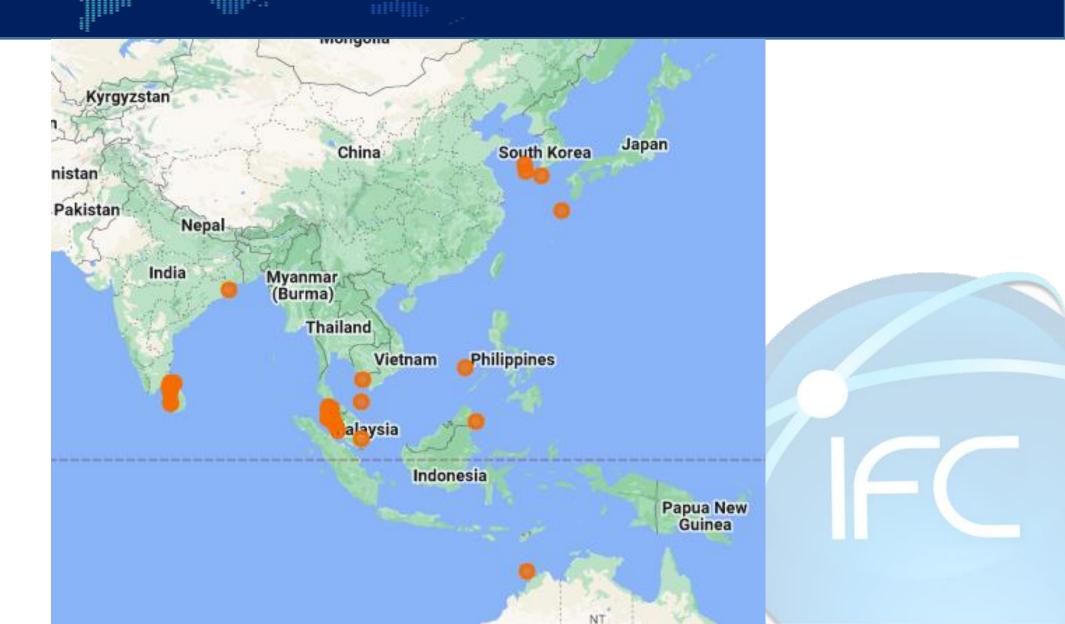

## Illegal, Unreported & Unregulated Fishing (IUUF)

## Statistics:

- <u>Total:</u> 38 IUUF incidents were recorded in IFC's AOI in February 2023. This figure is notably lower than in February 2022 and higher than February 2021, whereas lower than January 2023 by 1.
- <u>Local:</u> **29 local incidents were recorded** in February 2023. This figure is lower than in January 2023 by 1.
- Majority of local incidents occurred in the waters of Malaysia and Sri Lanka with 12 incidents (41%) each, a total of 3 incidents (10%) were reported in waters of South Korea. Both Vietnam and India reported the same number of incidents; 1 (4%).
- <u>Poaching:</u> 9 poaching incidents were recorded in February 2023. This figure is the same as January 2023.
- The largest proportion of poaching were committed by Indonesian FVs with 4 incidents (40%) followed by Viet Nam and Malaysia FVs with 2 each (20%), China and Myanmar FVs with 1 each (10%).

## Comments:

• The total numbers of IUUF in Feb 2023 is slightly lower compared to Jan 2022 and higher compared to 2021.