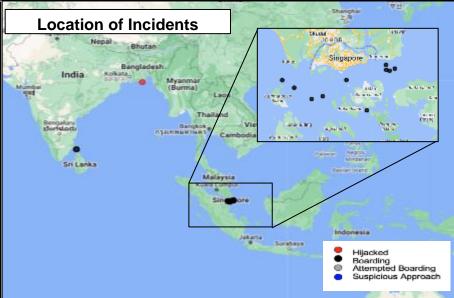

### Statistics

- Total of 13 TRAPS incidents (12 boarding and 1 hijacking), increasing compared to January (8), higher in comparison to February 2021 (5), but even compared to February 2022 (12).
- 12 incidents occurred during the Period of Darkness (PoD).
- 11 incidents occurred while ships were underway and 1 at anchor.

## Singapore Strait (SS)

- 8 incidents occurred in the SS, all of which being reported to the local authority. The ships did not require assistance and continued their voyage to their next destination.
- Most incident occurred in the Eastbound lane of TSS (5).

#### Malaysia

- · 1 incident off Pulau Karimun Kecil involving 1 bulk carrier.
- No injuries inflicted towards crew and no item stolen reported.

## Bangladesh

- Hijacking Incident off Kuakata Coast (Bangladesh) involved armed perpetrators using guns and knives.
  - 9 fishermen were stabbed and shot before being thrown into the sea while 9 others were taken as hostages. The perpetrators looted the boat before fleeing away.

#### India

- Sea Robbery Incident off Tamil Nadu (India) involved armed perpetrators using machetes onboard 4 boats robbing 1 fishing boat.
- The perpetrators ransacked the boat and stole items before leaving the boat in damaged condition.

#### Indonesia

- 1 Sea Theft incident reported at Panjang Island (Batam Waters) involving 3 perpetrators stealing outboard engines.
- 1 Sea Theft incident reported at Panjang Anchorage with no item stolen. Both incidents occurred while ships at anchor.

## Comments

- Boarding Incidents in Singapore Strait showed significant increase since recent months due to better sea state since the end of the Northeast Monsoon season. Of note, there is a noticeable increase in boardings on bulk carriers this month.
- Sea Robbery incidents which caused death and major injury in Bangladesh and India were the first case reported in recent years.