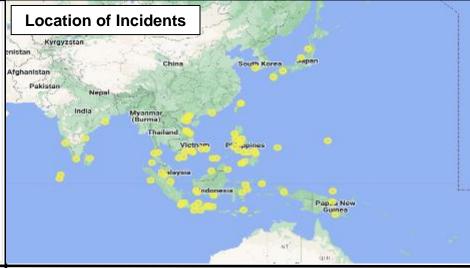

#### Statistics:

- A total of 82 maritime incidents were reported for the month of February 2023 which is 44% higher than what was recorded in February 2022 (57) and 22% higher during the same period in Feb 2021 (67).
- The largest number of maritime incidents were sunkcapsized with 37 (45%), followed by adrift with 19 (23%) and collision- grounding with 13 (16%).
- In terms of location, the highest number of incidents occurred in the waters of the Indonesia with 21 (26%), followed by Viet Nam with 16 (20%) and Philippines with 15 (18%).
- A total of 46 individuals were reported dead or missing for the month which is lower compared the previous month (57) and in the same period in 2022 (52). 61 SAR operations were successfully conducted that led to the rescue of 1,027 individuals.

### **Comments:**

- For 35% of incidents this month the cause was reported as bad weather, and most of these were in South East Asia. This reflects the rough seas in the region due to the prevailing northeast monsoon.
- The increase in overall incident numbers for January and February is mostly due to additional reporting from Philippines, Viet Nam and Indonesia. While this could indicate an increase in actual incidents, it is more likely to reflect increased reporting both in the region and by the IFC ILOs.