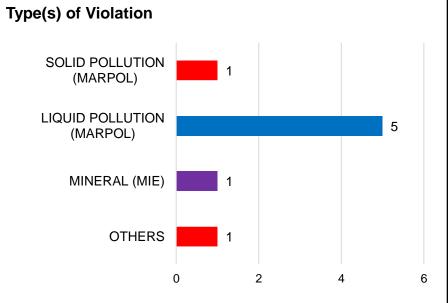

## Statistics:

- 7 Environment Security incidents were reported in February 2023. This figure is higher than in January 2022 by 3.
- Maritime Pollution: 1 Solid incident and 5 Liquid incidents.
- <u>Maritime Illegal Exploitation</u>: 1 Maritime Illegal Exploitation.
- Contagion: NSTR
- · Others: 1 Others incident.