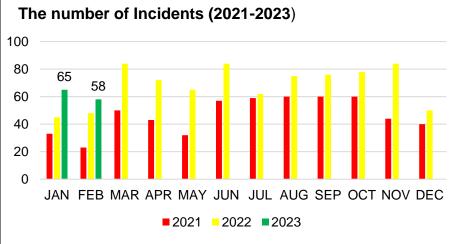

### **Statistics**

This month IFC recorded 58 incidents which is lower than the previous month (65), but higher than the same month in 2022 (48) and 2021 (23). IFC had 11 late reported incidents for the months of Jan 23 and Dec 22, mostly involving domestic smuggling.