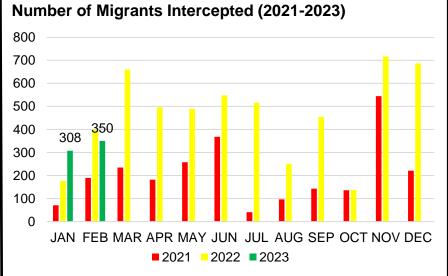

## Statistics:

26 IHM incidents were recorded, comprising of 7 illegal documentation incidents, 15 human smuggling incidents, and 3 human trafficking incidents and 1 incident of human exploitation were recorded. A total of 350 migrants were transported, trafficked or identified as being exploited within the IFC AOI.

### Observations:

<u>Sri Lanka</u> – February recorded the lowest number of migrants transiting within the IFC AOI since March **2022.** 2 incidents of human smuggling were reported, with one occurring outside the IFC's AOI in Reunion. One incident with a single migrant was reported in Tamil Nadu, India.

<u>Philippines</u> – In February there were 3 reports of human trafficking of 31 Filipinos from the southern Philippines to Malaysia. This is the highest monthly number of human trafficking incidents the IFC has recorded since January 2022. In two of the three incidents the trafficked persons were promised employment in Malaysia.

Malaysia – There were 8 incidents of human smuggling with the common transit areas of Southern Peninsular Malaysia and Sabah being targeted. 6 incidents of illegal documentation were reported, with the majority consisting of Myanmar and Cambodian crews of fishing vessels in the vicinity of Penang and Perak.

Rohingya – 3 vessels were reported to have transited to the region with 176 migrants. This is a slight increase from the 1 vessel reported in January. Two of the vessels departed from Bangladesh with the third leaving from Myanmar. Indonesia and Malaysia were the identified destination in all incidents.