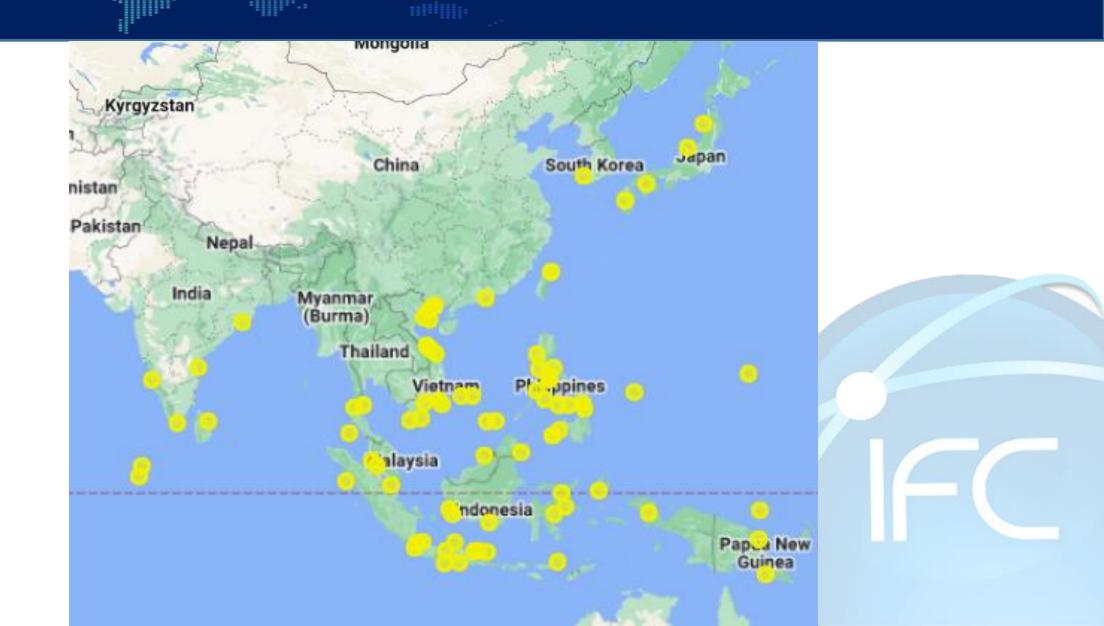

## **Maritime Incidents (MI)**

#### Statistics:

- A total of 82 maritime incidents were reported for the month of February 2023 which is 44% higher than what was recorded in February 2022 (57) and 22% higher during the same period in Feb 2021 (67).
- The largest number of maritime incidents were sunkcapsized with 37 (45%), followed by adrift with 19 (23%) and collision- grounding with 13 (16%).
- In terms of location, the highest number of incidents occurred in the waters of the Indonesia with 21 (26%), followed by Viet Nam with 16 (20%) and Philippines with 15 (18%).
- A total of 46 individuals were reported dead or missing for the month which is lower compared the previous month (57) and in the same period in 2022 (52). 61 SAR operations were successfully conducted that led to the rescue of 1,027 individuals.

### **Comments:**

- For 35% of incidents this month the cause was reported as bad weather, and most of these were in South East Asia. This reflects the rough seas in the region due to the prevailing northeast monsoon.
- The increase in overall incident numbers for January and February is mostly due to additional reporting from Philippines, Viet Nam and Indonesia. While this could indicate an increase in actual incidents, it is more likely to reflect increased reporting both in the region and by the IFC ILOs.