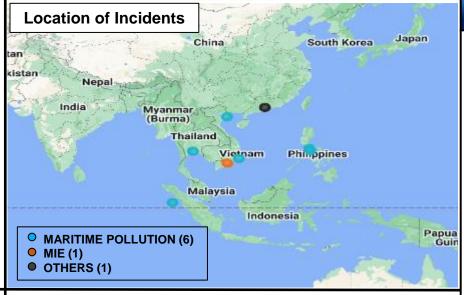

## Statistics:

- 7 Environment Security incidents were reported in February 2023. This figure is higher than in January 2022 by 3.
- Maritime Pollution: 1 Solid incident and 5 Liquid incidents.
- <u>Maritime Illegal Exploitation</u>: 1 Maritime Illegal Exploitation.
- Contagion: NSTR
- · Others: 1 Others incident.

## **Comments:**

 In February 2023, one OTHERS incident and one MIE were reported in IFC AOI. Others incident involves a dredger, dredging mud off Dahu Island in China that affected marine ecology. One MIE incident involves 2 dredgers conducting Sand Mining in Can Gio district Ho Chi Min, Vietnam.