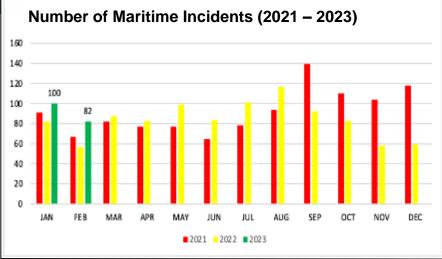

In Feb 2023, IFC recorded 225 MARSEC incidents which is higher than Feb 2022

- Theft, Robbery and Piracy at Sea: 8 out of 12 incidents recorded occurred in Singapore Strait with 5 incidents occurring in the Eastern part of the Singapore Strait.
- Maritime Incidents: This month recorded a notably higher number of maritime incidents, 82, compared to Feb 2022, 57. The increase in overall incident numbers for January and February is mostly due to additional reporting from Philippines, Viet Nam and Indonesia. While this could indicate an increase in actual incidents, it is more likely to reflect increased reporting both in the region and by the IFC ILOs.
- Illegal, Unreported and Unregulated Fishing: The number of incidents, 38, is notably higher than in Feb 2021, but lower than Feb 2022. Majority of the incidents were local incidents that occurred in Malaysian waters without proper documentations.
- Contraband Smuggling: Tobacco smuggling (17) constitutes the highest number of incidents this month. The weight of fuel and tobacco smuggled in the AOI this month is the highest since at least January 2022.
- Irregular Human Migration: The number of IHM incidents increased significantly compared to January with a total of 26 incidents. Of note, the IFC recorded the lowest number of Sri Lankan Migrants transiting the region since March 2022.
- Cyber Security: There were no reported incidents for this month.

#### Statistics:

- A total of 82 maritime incidents were reported for the month of February 2023 which is 44% higher than what was recorded in February 2022 (57) and 22% higher during the same period in Feb 2021 (67).
- The largest number of maritime incidents were sunkcapsized with 37 (45%), followed by adrift with 19 (23%) and collision- grounding with 13 (16%).
- In terms of location, the highest number of incidents occurred in the waters of the Indonesia with 21 (26%), followed by Viet Nam with 16 (20%) and Philippines with 15 (18%).
- A total of 46 individuals were reported dead or missing for the month which is lower compared the previous month (57) and in the same period in 2022 (52). 61 SAR operations were successfully conducted that led to the rescue of 1,027 individuals.

### **Comments:**

- For 35% of incidents this month the cause was reported as bad weather, and most of these were in South East Asia. This reflects the rough seas in the region due to the prevailing northeast monsoon.
- The increase in overall incident numbers for January and February is mostly due to additional reporting from Philippines, Viet Nam and Indonesia. While this could indicate an increase in actual incidents, it is more likely to reflect increased reporting both in the region and by the IFC ILOs.