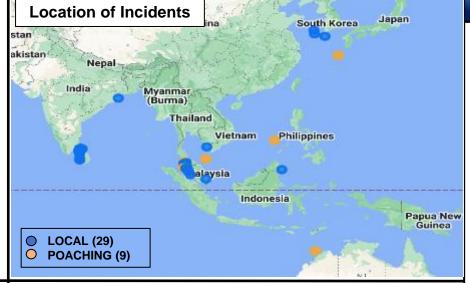

## Illegal Practices by Local Vessels or Licensed Foreign Vessels (29 incidents)

(Countries shown here represent the location of the vessels involved) 1 (4%) 1 (4%)

- \* Total number of FVs by flag detained in Local incidents
- Malaysia: 12 Sri Lanka: 12 South Korea: 3 India: 1 Vietnam: 1

## Statistics:

- <u>Total:</u> 38 IUUF incidents were recorded in IFC's AOI in February 2023. This figure is notably lower than in February 2022 and higher than February 2021, whereas lower than January 2023 by 1.
- <u>Local:</u> **29 local incidents were recorded** in February 2023. This figure is lower than in January 2023 by 1.
- Majority of local incidents occurred in the waters of Malaysia and Sri Lanka with 12 incidents (41%) each, a total of 3 incidents (10%) were reported in waters of South Korea. Both Vietnam and India reported the same number of incidents; 1 (4%).
- <u>Poaching:</u> 9 poaching incidents were recorded in February 2023. This figure is the same as January 2023.
- The largest proportion of poaching were committed by Indonesian FVs with 4 incidents (40%) followed by Viet Nam and Malaysia FVs with 2 each (20%), China and Myanmar FVs with 1 each (10%).