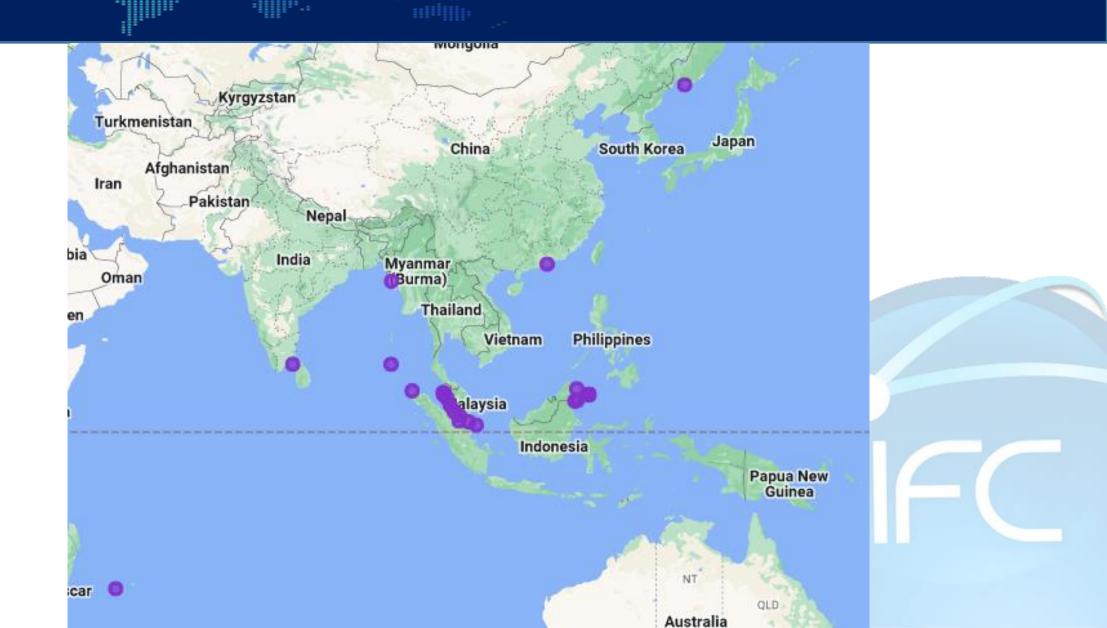

# Theft, Robbery and Piracy At Sea (TRAPS)

### Statistics

- Total of 13 TRAPS incidents (12 boarding and 1 hijacking), increasing compared to January (8), higher in comparison to February 2021 (5), but even compared to February 2022 (12).
- 12 incidents occurred during the Period of Darkness (PoD).
- 11 incidents occurred while ships were underway and 1 at anchor.

## Singapore Strait (SS)

- 8 incidents occurred in the SS, all of which being reported to the local authority. The ships did not require assistance and continued their voyage to their next destination.
- Most incident occurred in the Eastbound lane of TSS (5).

#### Malaysia

- · 1 incident off Pulau Karimun Kecil involving 1 bulk carrier.
- No injuries inflicted towards crew and no item stolen reported.

## Bangladesh

- Hijacking Incident off Kuakata Coast (Bangladesh) involved armed perpetrators using guns and knives.
  - 9 fishermen were stabbed and shot before being thrown into the sea while 9 others were taken as hostages. The perpetrators looted the boat before fleeing away.

#### India

- Sea Robbery Incident off Tamil Nadu (India) involved armed perpetrators using machetes onboard 4 boats robbing 1 fishing boat.
- The perpetrators ransacked the boat and stole items before leaving the boat in damaged condition.

#### Indonesia

- 1 Sea Theft incident reported at Panjang Island (Batam Waters) involving 3 perpetrators stealing outboard engines.
- 1 Sea Theft incident reported at Panjang Anchorage with no item stolen. Both incidents occurred while ships at anchor.

## Comments

- Boarding Incidents in Singapore Strait showed significant increase since recent months due to better sea state since the end of the Northeast Monsoon season. Of note, there is a noticeable increase in boardings on bulk carriers this month.
- Sea Robbery incidents which caused death and major injury in Bangladesh and India were the first case reported in recent years.