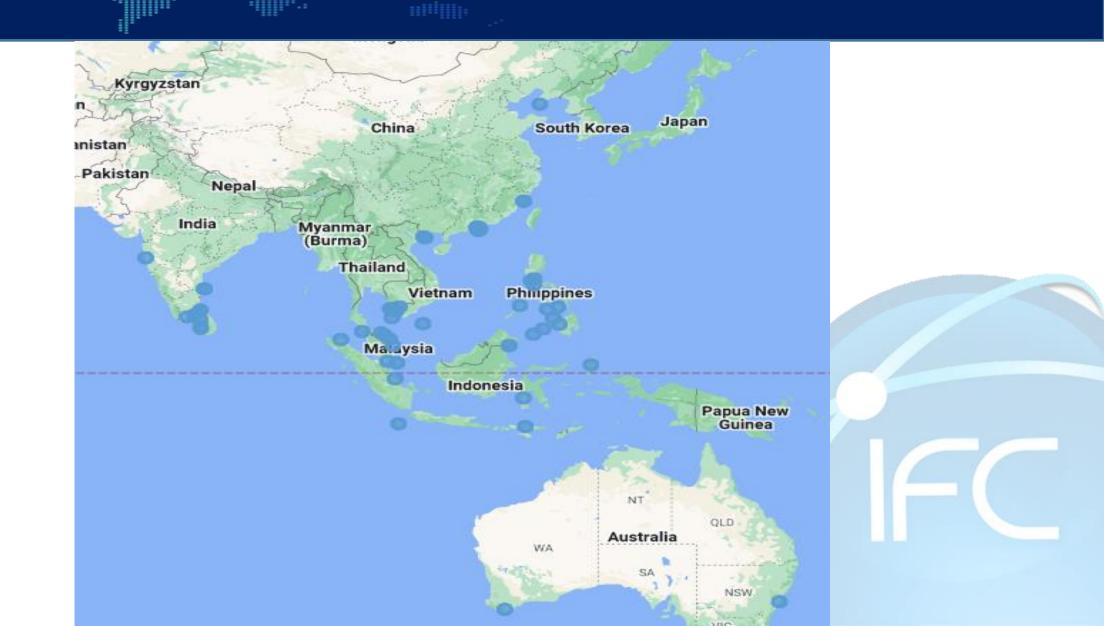

## Contraband Smuggling (CS)

### **Statistics**

This month IFC recorded 58 incidents which is lower than the previous month (65), but higher than the same month in 2022 (48) and 2021 (23). IFC had 11 late reported incidents for the months of Jan 23 and Dec 22, mostly involving domestic smuggling.

## Comments

- The amount of tobacco smuggling this month (161 ton) is the highest since at least Jan 2022. The total amount in the first two months of 2023 (309 ton) is greater than the first seven months of 2022 combined. This smuggling is centered on Hong Kong, China and the Philippines.
- Similarly, the amount of fuel smuggled this month (2,500 ton) is the highest since at least Jan 2022. This comprised of continued fuel smuggling into Viet Nam, as well as three large (>580 ton) incidents of smuggling in the Philippines.
- Drugs smuggling is consistent with previous months. The amount of meth smuggling into Indonesia is the highest since Sep 2022 (550kg), but that in line with the amounts seen earlier in 2022.
- This month is the first time the IFC has reported CS incidents in Australia's waters, under revised reporting guidelines, and these involved Cocaine (365kg) and Meth (130kg).