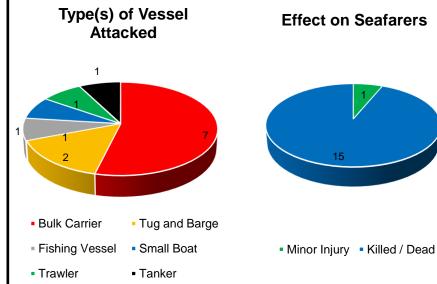

### Statistics

- Total of 13 TRAPS incidents (12 boarding and 1 hijacking), increasing compared to January (8), higher in comparison to February 2021 (5), but even compared to February 2022 (12).
- 12 incidents occurred during the Period of Darkness (PoD).
- 11 incidents occurred while ships were underway and 1 at anchor.

#### Malaysia

- · 1 incident off Pulau Karimun Kecil involving 1 bulk carrier.
- No injuries inflicted towards crew and no item stolen reported.

## Bangladesh

- Hijacking Incident off Kuakata Coast (Bangladesh) involved armed perpetrators using guns and knives.
  - 9 fishermen were stabbed and shot before being thrown into the sea while 9 others were taken as hostages. The perpetrators looted the boat before fleeing away.

#### India

- Sea Robbery Incident off Tamil Nadu (India) involved armed perpetrators using machetes onboard 4 boats robbing 1 fishing boat.
- The perpetrators ransacked the boat and stole items before leaving the boat in damaged condition.

#### Indonesia

- 1 Sea Theft incident reported at Panjang Island (Batam Waters) involving 3 perpetrators stealing outboard engines.
- 1 Sea Theft incident reported at Panjang Anchorage with no item stolen. Both incidents occurred while ships at anchor.

## Comments

- Boarding Incidents in Singapore Strait showed significant increase since recent months due to better sea state since the end of the Northeast Monsoon season. Of note, there is a noticeable increase in boardings on bulk carriers this month.
- Sea Robbery incidents which caused death and major injury in Bangladesh and India were the first case reported in recent years.