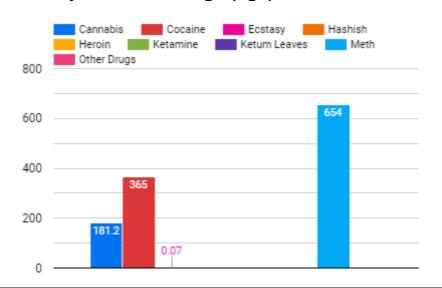

#### Drugs (x10)

- Sri Lanka (x4): 2 x Cannabis (172.2kg), 2 x Kendu Leaves (2,043kg).
- Indonesia (x3): 3 x Meth (524kg), Ecstasy (0.07kg).
- Australia (x2): Cocaine (365kg), Meth (130kg).
- Malaysia(x1): Cannabis (9kg).

## Comments

- The amount of tobacco smuggling this month (161 ton) is the highest since at least Jan 2022. The total amount in the first two months of 2023 (309 ton) is greater than the first seven months of 2022 combined. This smuggling is centered on Hong Kong, China and the Philippines.
- Similarly, the amount of fuel smuggled this month (2,500 ton) is the highest since at least Jan 2022. This comprised of continued fuel smuggling into Viet Nam, as well as three large (>580 ton) incidents of smuggling in the Philippines.
- Drugs smuggling is consistent with previous months. The amount of meth smuggling into Indonesia is the highest since Sep 2022 (550kg), but that in line with the amounts seen earlier in 2022.
- This month is the first time the IFC has reported CS incidents in Australia's waters, under revised reporting guidelines, and these involved Cocaine (365kg) and Meth (130kg).