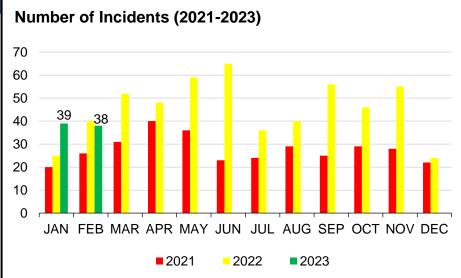

In Feb 2023, IFC recorded 225 MARSEC incidents which is higher than Feb 2022

- Theft, Robbery and Piracy at Sea: 8 out of 12 incidents recorded occurred in Singapore Strait with 5 incidents occurring in the Eastern part of the Singapore Strait.
- Maritime Incidents: This month recorded a notably higher number of maritime incidents, 82, compared to Feb 2022, 57. The increase in overall incident numbers for January and February is mostly due to additional reporting from Philippines, Viet Nam and Indonesia. While this could indicate an increase in actual incidents, it is more likely to reflect increased reporting both in the region and by the IFC ILOs.
- Illegal, Unreported and Unregulated Fishing: The number of incidents, 38, is notably higher than in Feb 2021, but lower than Feb 2022. Majority of the incidents were local incidents that occurred in Malaysian waters without proper documentations.
- Contraband Smuggling: Tobacco smuggling (17) constitutes the highest number of incidents this month. The weight of fuel and tobacco smuggled in the AOI this month is the highest since at least January 2022.
- Irregular Human Migration: The number of IHM incidents increased significantly compared to January with a total of 26 incidents. Of note, the IFC recorded the lowest number of Sri Lankan Migrants transiting the region since March 2022.
- Cyber Security: There were no reported incidents for this month.

#### Statistics:

- A total of 82 maritime incidents were reported for the month of February 2023 which is 44% higher than what was recorded in February 2022 (57) and 22% higher during the same period in Feb 2021 (67).
- The largest number of maritime incidents were sunkcapsized with 37 (45%), followed by adrift with 19 (23%) and collision- grounding with 13 (16%).
- In terms of location, the highest number of incidents occurred in the waters of the Indonesia with 21 (26%), followed by Viet Nam with 16 (20%) and Philippines with 15 (18%).
- A total of 46 individuals were reported dead or missing for the month which is lower compared the previous month (57) and in the same period in 2022 (52). 61 SAR operations were successfully conducted that led to the rescue of 1,027 individuals.

### **Comments:**

- For 35% of incidents this month the cause was reported as bad weather, and most of these were in South East Asia. This reflects the rough seas in the region due to the prevailing northeast monsoon.
- The increase in overall incident numbers for January and February is mostly due to additional reporting from Philippines, Viet Nam and Indonesia. While this could indicate an increase in actual incidents, it is more likely to reflect increased reporting both in the region and by the IFC ILOs.