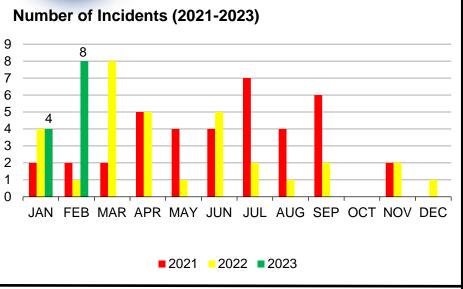

### Statistics

- Total of 13 TRAPS incidents (12 boarding and 1 hijacking), increasing compared to January (8), higher in comparison to February 2021 (5), but even compared to February 2022 (12).
- 12 incidents occurred during the Period of Darkness (PoD).
- 11 incidents occurred while ships were underway and 1 at anchor.

## Singapore Strait (SS)

- 8 incidents occurred in the SS, all of which being reported to the local authority. The ships did not require assistance and continued their voyage to their next destination.
- Most incident occurred in the Eastbound lane of TSS (5).

## Comments

- Boarding Incidents in Singapore Strait showed significant increase since recent months due to better sea state since the end of the Northeast Monsoon season. Of note, there is a noticeable increase in boardings on bulk carriers this month.
- Sea Robbery incidents which caused death and major injury in Bangladesh and India were the first case reported in recent years.