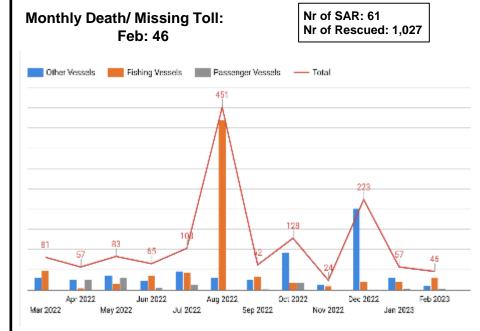

#### Statistics:

- A total of 82 maritime incidents were reported for the month of February 2023 which is 44% higher than what was recorded in February 2022 (57) and 22% higher during the same period in Feb 2021 (67).
- The largest number of maritime incidents were sunkcapsized with 37 (45%), followed by adrift with 19 (23%) and collision- grounding with 13 (16%).
- In terms of location, the highest number of incidents occurred in the waters of the Indonesia with 21 (26%), followed by Viet Nam with 16 (20%) and Philippines with 15 (18%).
- A total of 46 individuals were reported dead or missing for the month which is lower compared the previous month (57) and in the same period in 2022 (52). 61 SAR operations were successfully conducted that led to the rescue of 1,027 individuals.

### **Comments:**

- For 35% of incidents this month the cause was reported as bad weather, and most of these were in South East Asia. This reflects the rough seas in the region due to the prevailing northeast monsoon.
- The increase in overall incident numbers for January and February is mostly due to additional reporting from Philippines, Viet Nam and Indonesia. While this could indicate an increase in actual incidents, it is more likely to reflect increased reporting both in the region and by the IFC ILOs.