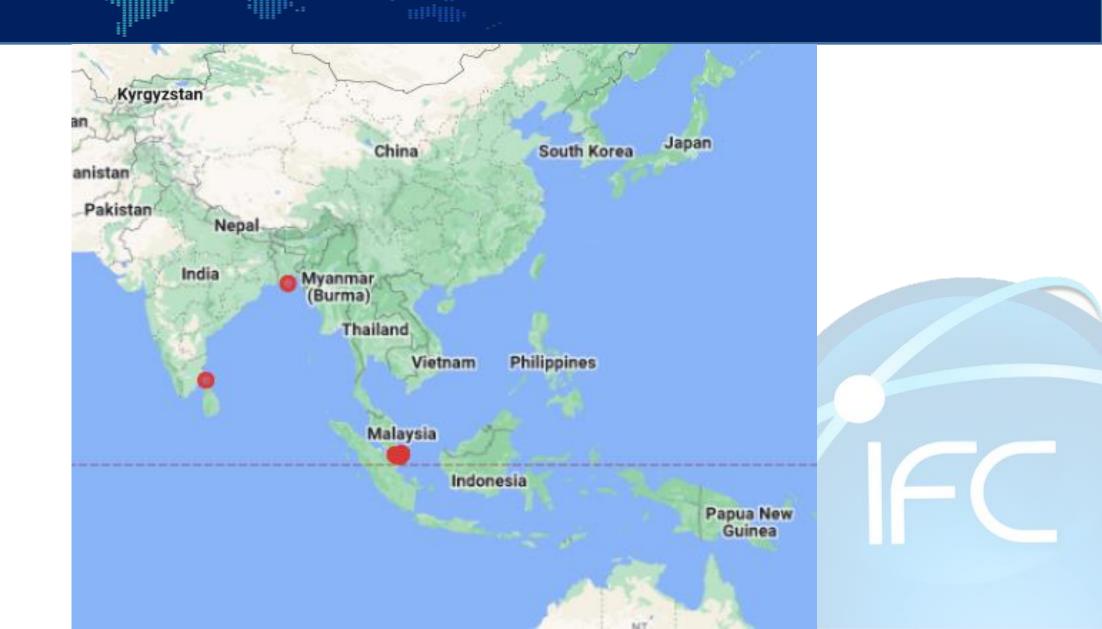

# Theft, Robbery and Piracy At Sea (TRAPS)

### Statistics

- Total of 13 TRAPS incidents (12 boarding and 1 hijacking), increasing compared to January (8), higher in comparison to February 2021 (5), but even compared to February 2022 (12).
- 12 incidents occurred during the Period of Darkness (PoD).
- 11 incidents occurred while ships were underway and 1 at anchor.

## Singapore Strait (SS)

- 8 incidents occurred in the SS, all of which being reported to the local authority. The ships did not require assistance and continued their voyage to their next destination.
- Most incident occurred in the Eastbound lane of TSS (5).

#### Malaysia

- · 1 incident off Pulau Karimun Kecil involving 1 bulk carrier.
- No injuries inflicted towards crew and no item stolen reported.

## Bangladesh

- Hijacking Incident off Kuakata Coast (Bangladesh) involved armed perpetrators using guns and knives.
  - 9 fishermen were stabbed and shot before being thrown into the sea while 9 others were taken as hostages. The perpetrators looted the boat before fleeing away.

#### India

- Sea Robbery Incident off Tamil Nadu (India) involved armed perpetrators using machetes onboard 4 boats robbing 1 fishing boat.
- The perpetrators ransacked the boat and stole items before leaving the boat in damaged condition.

#### Indonesia

- 1 Sea Theft incident reported at Panjang Island (Batam Waters) involving 3 perpetrators stealing outboard engines.
- 1 Sea Theft incident reported at Panjang Anchorage with no item stolen. Both incidents occurred while ships at anchor.

## Comments

- Boarding Incidents in Singapore Strait showed significant increase since recent months due to better sea state since the end of the Northeast Monsoon season. Of note, there is a noticeable increase in boardings on bulk carriers this month.
- Sea Robbery incidents which caused death and major injury in Bangladesh and India were the first case reported in recent years.