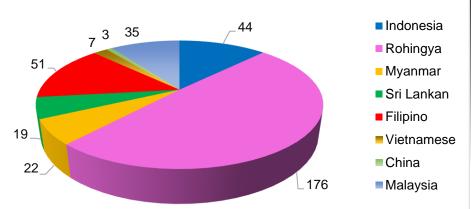

## **Nationality/Ethnicity of Migrants**

### Observations:

<u>Sri Lanka</u> – February recorded the lowest number of migrants transiting within the IFC AOI since March **2022.** 2 incidents of human smuggling were reported, with one occurring outside the IFC's AOI in Reunion. One incident with a single migrant was reported in Tamil Nadu, India.

<u>Philippines</u> – In February there were 3 reports of human trafficking of 31 Filipinos from the southern Philippines to Malaysia. This is the highest monthly number of human trafficking incidents the IFC has recorded since January 2022. In two of the three incidents the trafficked persons were promised employment in Malaysia.

Malaysia – There were 8 incidents of human smuggling with the common transit areas of Southern Peninsular Malaysia and Sabah being targeted. 6 incidents of illegal documentation were reported, with the majority consisting of Myanmar and Cambodian crews of fishing vessels in the vicinity of Penang and Perak.

Rohingya – 3 vessels were reported to have transited to the region with 176 migrants. This is a slight increase from the 1 vessel reported in January. Two of the vessels departed from Bangladesh with the third leaving from Myanmar. Indonesia and Malaysia were the identified destination in all incidents.