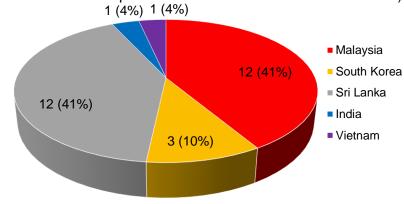

## Illegal Practices by Local Vessels or Licensed Foreign Vessels (29 incidents)

(Countries shown here represent the location of the vessels involved) 1 (4%) 1 (4%)

- \* Total number of FVs by flag detained in Local incidents
- Malaysia: 12 Sri Lanka: 12 South Korea: 3 India: 1 Vietnam: 1

## Statistics:

- <u>Total:</u> 38 IUUF incidents were recorded in IFC's AOI in February 2023. This figure is notably lower than in February 2022 and higher than February 2021, whereas lower than January 2023 by 1.
- <u>Local:</u> **29 local incidents were recorded** in February 2023. This figure is lower than in January 2023 by 1.
- Majority of local incidents occurred in the waters of Malaysia and Sri Lanka with 12 incidents (41%) each, a total of 3 incidents (10%) were reported in waters of South Korea. Both Vietnam and India reported the same number of incidents; 1 (4%).
- <u>Poaching:</u> 9 poaching incidents were recorded in February 2023. This figure is the same as January 2023.
- The largest proportion of poaching were committed by Indonesian FVs with 4 incidents (40%) followed by Viet Nam and Malaysia FVs with 2 each (20%), China and Myanmar FVs with 1 each (10%).