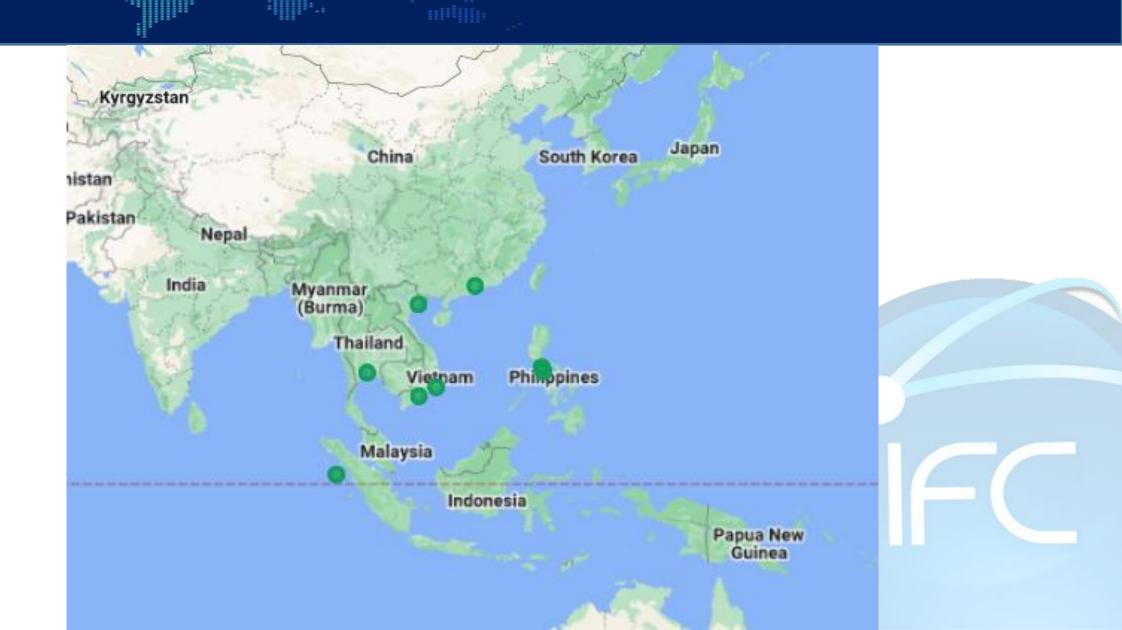

## Illegal, Unreported & Unregulated Fishing (IUUF)

## **Observations**

## Statistics:

- <u>Total:</u> 38 IUUF incidents were recorded in IFC's AOI in February 2023. This figure is notably lower than in February 2022 and higher than February 2021, whereas lower than January 2023 by 1.
- <u>Local:</u> **29 local incidents were recorded** in February 2023. This figure is lower than in January 2023 by 1.
- Majority of local incidents occurred in the waters of Malaysia and Sri Lanka with 12 incidents (41%) each, a total of 3 incidents (10%) were reported in waters of South Korea. Both Vietnam and India reported the same number of incidents; 1 (4%).
- <u>Poaching:</u> 9 poaching incidents were recorded in February 2023. This figure is the same as January 2023.
- The largest proportion of poaching were committed by Indonesian FVs with 4 incidents (40%) followed by Viet Nam and Malaysia FVs with 2 each (20%), China and Myanmar FVs with 1 each (10%).

## Comments:

• The total numbers of IUUF in Feb 2023 is slightly lower compared to Jan 2022 and higher compared to 2021.