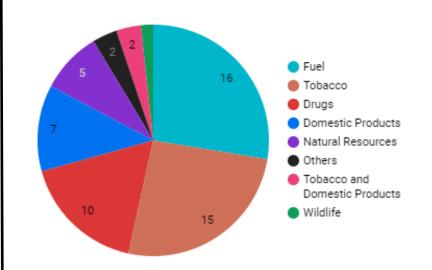

## **Types of Smuggled Goods**

**Domestic Products (x11):** China (x4), Hong Kong(x2),

Philippines (x2), Taiwan, India and Indonesia.

<u>Tobacco (x17)</u>: Philippines(x8), Malaysia(x5), Hong Kong(x3),

Indonesia, Taiwan, China, and Sri Lanka.

Fuel (x16): Viet Nam(x8), Philippines(x3), Malaysia(x3),

Indonesia, China and India.

Wildlife (x1): Viet Nam.

Natural Resources (x5): India(x3), Viet Nam and Indonesia.

Others (x2): Malaysia and Viet Nam.

## Comments

- The amount of tobacco smuggling this month (161 ton) is the highest since at least Jan 2022. The total amount in the first two months of 2023 (309 ton) is greater than the first seven months of 2022 combined. This smuggling is centered on Hong Kong, China and the Philippines.
- Similarly, the amount of fuel smuggled this month (2,500 ton) is the highest since at least Jan 2022. This comprised of continued fuel smuggling into Viet Nam, as well as three large (>580 ton) incidents of smuggling in the Philippines.
- Drugs smuggling is consistent with previous months. The amount of meth smuggling into Indonesia is the highest since Sep 2022 (550kg), but that in line with the amounts seen earlier in 2022.
- This month is the first time the IFC has reported CS incidents in Australia's waters, under revised reporting guidelines, and these involved Cocaine (365kg) and Meth (130kg).