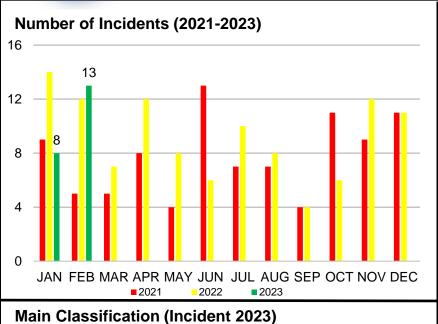

In Feb 2023, IFC recorded 225 MARSEC incidents which is higher than Feb 2022

- Theft, Robbery and Piracy at Sea: 8 out of 12 incidents recorded occurred in Singapore Strait with 5 incidents occurring in the Eastern part of the Singapore Strait.
- Maritime Incidents: This month recorded a notably higher number of maritime incidents, 82, compared to Feb 2022, 57. The increase in overall incident numbers for January and February is mostly due to additional reporting from Philippines, Viet Nam and Indonesia. While this could indicate an increase in actual incidents, it is more likely to reflect increased reporting both in the region and by the IFC ILOs.
- Illegal, Unreported and Unregulated Fishing: The number of incidents, 38, is notably higher than in Feb 2021, but lower than Feb 2022. Majority of the incidents were local incidents that occurred in Malaysian waters without proper documentations.
- Contraband Smuggling: Tobacco smuggling (17) constitutes the highest number of incidents this month. The weight of fuel and tobacco smuggled in the AOI this month is the highest since at least January 2022.
- Irregular Human Migration: The number of IHM incidents increased significantly compared to January with a total of 26 incidents. Of note, the IFC recorded the lowest number of Sri Lankan Migrants transiting the region since March 2022.
- Cyber Security: There were no reported incidents for this month.

### Statistics

- Total of 13 TRAPS incidents (12 boarding and 1 hijacking), increasing compared to January (8), higher in comparison to February 2021 (5), but even compared to February 2022 (12).
- 12 incidents occurred during the Period of Darkness (PoD).
- 11 incidents occurred while ships were underway and 1 at anchor.